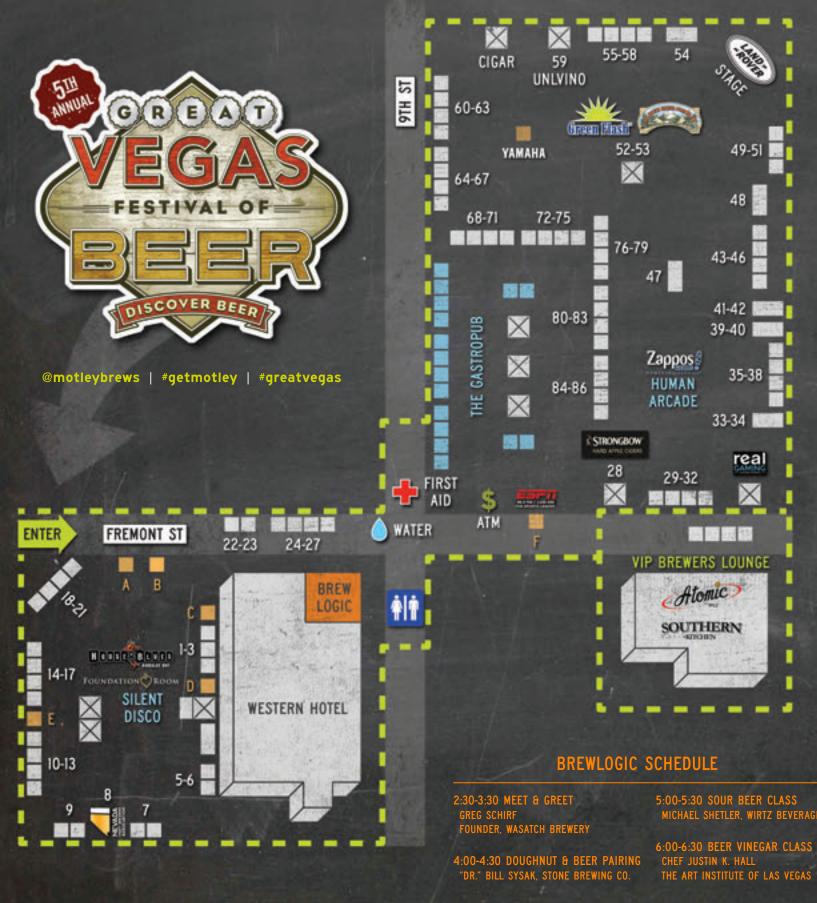

## KNOW WHERE TO GO AND WHAT TO DO

SILENT DISCO

YOU SHOULD BE DANCING! SING. DANCE DOWN WITH YOUR BAD SELF IN BLUES AND FOUNDATION ROOM SILENT DISCO LOCATED IN THE WESTERN HOTEL LOT.

## HUMAN ARCADE NEED A BREAK IN THE ACTION? FIND THE ZAPPOS.COM HUMAN ARCADE IN THE LLAMA LOT FOR LARGER-THAN-LIFE GAMES AND ENTERTAINMENT

## BREWLOGIC

LEARN ABOUT BEER AND ITS MANY FACETS STRAIGHT FROM INDUSTRY PROS. HEAD TO THE WESTERN HOTEL FOR OUR SCHEDULED SESSIONS AND PREPARE FOR KNOWLEDGE TO BE DROPPED.

## GASTROPUB

CUSTOM MENUS FROM TOP-NOTCH CHEFS AWAIT YOU IN THE GASTROPU LOCATED IN THE LLAMA LOT. EXPERIENCE DISHES INSPIRED BY AND CREATED FOR AWESOME CRAFT BEER.